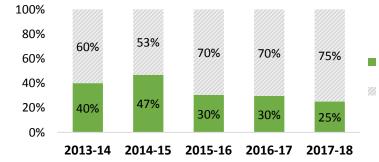

#### Courses Taught by Full-Time and Part-Time Faculty

|           |         | % Co | urses | Total Courses |     |  |
|-----------|---------|------|-------|---------------|-----|--|
|           |         | Tau  | ıght  | Tau           | ght |  |
|           |         | FT   | РТ    | FT            | РТ  |  |
|           | 2013-14 | 40%  | 60%   | 18            | 27  |  |
| Full-Time | 2014-15 | 47%  | 53%   | 22            | 25  |  |
| Part-Time | 2015-16 | 30%  | 70%   | 14            | 32  |  |
|           | 2016-17 | 30%  | 70%   | 13            | 31  |  |
|           | 2017-18 | 25%  | 75%   | 10            | 30  |  |