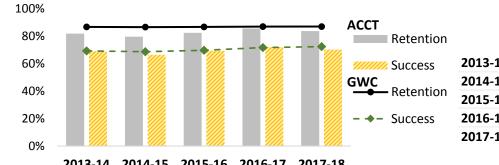

#### **Overall Retention and Success Rate**

|                                     |         | AC        | СТ      | GWC       |         |  |  |
|-------------------------------------|---------|-----------|---------|-----------|---------|--|--|
| ention                              |         | Retention | Success | Retention | Success |  |  |
| ccess 2013-14<br>2014-15<br>2015-16 | 81.7%   | 68.9%     | 86.5%   | 69.1%     |         |  |  |
|                                     | 2014-15 | 79.5%     | 66.3%   | 86.4%     | 68.6%   |  |  |
|                                     | 82.3%   | 69.3%     | 86.6%   | 69.6%     |         |  |  |
| cess                                | 2016-17 | 85.4%     | 71.9%   | 86.8%     | 71.6%   |  |  |
|                                     | 2017-18 | 83.5%     | 70.1%   | 86.9%     | 72.2%   |  |  |