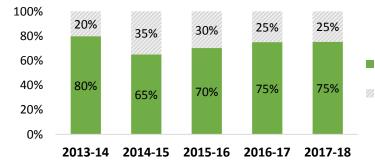

#### 2013-14 2014-15 2015-16 2016-17 2017-18

Courses Taught by Full-Time and Part-Time Faculty

|         | % Co                          | urses                                                                      | Total Courses                                        |                                                                                                                                                   |                                                                                                                                                                               |
|---------|-------------------------------|----------------------------------------------------------------------------|------------------------------------------------------|---------------------------------------------------------------------------------------------------------------------------------------------------|-------------------------------------------------------------------------------------------------------------------------------------------------------------------------------|
|         | Tau                           | ght                                                                        | Tau                                                  | ght                                                                                                                                               |                                                                                                                                                                               |
|         | FT                            | РТ                                                                         | FT                                                   | РТ                                                                                                                                                |                                                                                                                                                                               |
| 2013-14 | 80%                           | 20%                                                                        | 67                                                   | 17                                                                                                                                                | _                                                                                                                                                                             |
| 2014-15 | 65%                           | 35%                                                                        | 65                                                   | 35                                                                                                                                                |                                                                                                                                                                               |
| 2015-16 | 70%                           | 30%                                                                        | 73                                                   | 31                                                                                                                                                |                                                                                                                                                                               |
| 2016-17 | 75%                           | 25%                                                                        | 81                                                   | 27                                                                                                                                                |                                                                                                                                                                               |
| 2017-18 | 75%                           | 25%                                                                        | 79                                                   | 26                                                                                                                                                |                                                                                                                                                                               |
|         | 2014-15<br>2015-16<br>2016-17 | FT     2013-14   80%     2014-15   65%     2015-16   70%     2016-17   75% | 2013-1480%20%2014-1565%35%2015-1670%30%2016-1775%25% | Taught   Tau     FT   PT   FT     2013-14   80%   20%   67     2014-15   65%   35%   65     2015-16   70%   30%   73     2016-17   75%   25%   81 | Taught   Taught     FT   PT   FT   PT     2013-14   80%   20%   67   17     2014-15   65%   35%   65   35     2015-16   70%   30%   73   31     2016-17   75%   25%   81   27 |