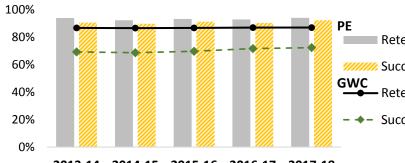

#### **Overall Retention and Success Rate**

|        |         | PI        | E       | GWC       |         |  |  |
|--------|---------|-----------|---------|-----------|---------|--|--|
| ention |         | Retention | Success | Retention | Success |  |  |
| 2014-1 | 2013-14 | 93.8%     | 90.4%   | 86.5%     | 69.1%   |  |  |
|        | 2014-15 | 92.2%     | 89.6%   | 86.4%     | 68.6%   |  |  |
| ention | 2015-16 | 93.0%     | 91.1%   | 86.6%     | 69.6%   |  |  |
| cess   | 2016-17 | 92.7%     | 90.1%   | 86.8%     | 71.6%   |  |  |
|        | 2017-18 | 93.9%     | 92.1%   | 86.9%     | 72.2%   |  |  |